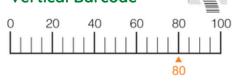

## General Wax / Resin Ribbon

**Broad Range Adaptability <<** 

**Excellent Print Quality <<** 

**Lower Print Energy Consumption <<** 

BRC700 is an economical wax-resin ribbon that provides great print quality and scratch resistance on a wide range of print media- Low energy requirements and Todaytec backcoat technology extend the life of print heads in demanding wax-resin applications.

## Appearance

#### **Blackness**



#### **Definition**



#### **Horizontal Barcode**



#### **Vertical Barcode**



## Resistance

## **Abrasion Resistance**



#### **Scratch Resistance**



#### Other Resistance

#### **Heat Resistance**



#### **Corrosion Resistance**



Regarding other solvent, fee to consult

### Sensitive

## **Printing Energy**



#### **Printing Speed**



## Applicable

Paper Labels (Coated paper,Hangtag,

etc.)

Synthetic Material (Synthetical paper,

etc.)

Film (PET, etc.)

Washing label



# General Wax Ribbon

## • Parameters of Ribbon

Ink Melting Point: 105℃(221°F)

Carries: PET Film

Carrier's Thickness: 4.5 µ m

Ribbon's Thickness: < 9  $\mu$  m

Back Coating: Silicon

Coefficient of Friction: Kc < 0.2

Storage Conditions: 12 months

Temperatures:  $5\sim35^{\circ}C(40\sim95^{\circ}F)$ 

**Humidity:** 20~80%

## • Certificates and Reports

- ISO9001, ISO1401, MSDS,