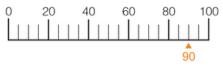

## General Wax / Resin Ribbon

**Broad Range Adaptability <<** 

**Excellent Print Quality <<** 

**Lower Print Energy Consumption <<** 

BRC700 is an economical wax-resin ribbon that provides great print quality and scratch resistance on a wide range of print media- Low energy requirements and Todaytec backcoat technology extend the life of print heads in demanding wax-resin applications.

## Appearance

#### **Blackness**



#### **Definition**



#### **Horizontal Barcode**



#### **Vertical Barcode**



## Resistance

## **Abrasion Resistance**



#### **Scratch Resistance**



#### Other Resistance

#### **Heat Resistance**



#### **Corrosion Resistance**



Regarding other solvent, fee to consult

### Sensitive

## **Printing Energy**



#### **Printing Speed**



## Applicable

Paper Labels (Coated paper,Hangtag,

etc.)

Synthetic Material (Synthetical paper,

etc.)

Film (PET, etc.)

Washing label



# General Wax Ribbon

## • Parameters of Ribbon

Ink Melting Point: 105℃(221°F)

Carries: PET Film

Carrier's Thickness: 4.5 µ m

Ribbon's Thickness: < 9  $\mu$  m

Back Coating: Silicon

Coefficient of Friction: Kc < 0.2

Storage Conditions: 12 months

Temperatures:  $5\sim35^{\circ}C(40\sim95^{\circ}F)$ 

**Humidity:** 20~80