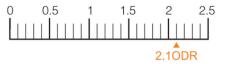

## General Wax / Resin Ribbon

**Broad Range Adaptability <<** 

**Excellent Print Quality <<** 

**Lower Print Energy Consumption <<** 

BRC700 is an economical wax-resin ribbon that provides great print quality and scratch resistance on a wide range of print media- Low energy requirements and Todaytec backcoat technology extend the life of print heads in demanding wax-resin applications.

## Appearance

#### **Blackness**



#### **Definition**



#### **Horizontal Barcode**



#### **Vertical Barcode**



## Resistance

## **Abrasion Resistance**



#### **Scratch Resistance**



#### Other Resistance

#### **Heat Resistance**



#### **Corrosion Resistance**



Regarding other solvent, fee to consult

### Sensitive

## **Printing Energy**



#### **Printing Speed**



## Applicable

Paper Labels (Coated paper,Hangtag,

etc.)

Synthetic Material (Synthetical paper,

etc.)

Film (PET, etc.)

Washing label



# General Wax Ribbon

## • Parameters of Ribbon

Ink Melting Point: 105℃(221°F)

Carries: PET Film

Carrier's Thickness: 4.5 µ m

Ribbon's Thickness: < 9  $\mu$  m

Back Coating: Silicon

Coefficient of Friction: Kc < 0.2

Storage Conditions: 12 months

Temperatures:  $5\sim35^{\circ}C(40\sim95^{\circ}F)