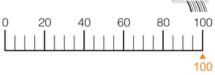

## General Wax / Resin Ribbon

**Broad Range Adaptability <<** 

**Excellent Print Quality <<** 

**Lower Print Energy Consumption <<** 

BRC700 is an economical wax-resin ribbon that provides great print quality and scratch resistance on a wide range of print media- Low energy requirements and Todaytec backcoat technology extend the life of print heads in demanding wax-resin applications.

## Appearance

#### **Blackness**



#### **Definition**



#### **Horizontal Barcode**



#### **Vertical Barcode**



## Resistance

## **Abrasion Resistance**



#### **Scratch Resistance**



#### Other Resistance

#### **Heat Resistance**



#### **Corrosion Resistance**



Regarding other solvent, fee to consult

### Sensitive

## **Printing Energy**



#### **Printing Speed**



## Applicable

Paper Labels (Coated paper,Hangtag,

etc.)

Synthetic Material (Synthetical paper,

etc.)

Film (PET, etc.)

Washing label



# General Wax Ribbon

## • Parameters of Ribbon

Ink Melting Point: 105℃(221°F)

Carries: PET Film

Carrier's Thickness: 4.5 µ m

Ribbon's Thickness: < 9  $\mu$  m

Back Coating: Silicon

Coefficient of Friction: Kc < 0.2

Storage Conditions: 12 months

Temperatures:  $5\sim35^{\circ}C(40\sim95^{\circ}F)$ 

**Humidity:** 20~80%

## • Certificates and Report