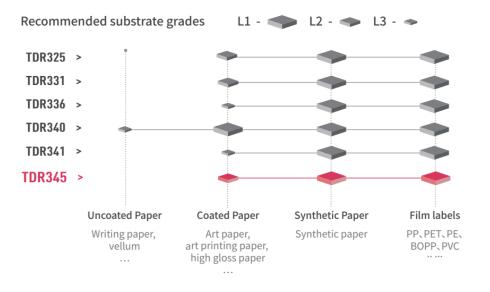

TDR345, as a high-perfonrmance, cost-effective resin ribbon. with high printing blackness, excellent media adaptability and alcohol resistance.

it is widely used in electrical appliances, equipment, electronics and other industries and received wide acclaim

### **Printing Quality**



## **Substrate Compatibility**



## Sensivity

## Printing speed



#### **Printing temperature**



#### **Resistance Test**

#### Resistance test

Slight exposure begins after approx.  $\emph{\textbf{X}}$  cycles with a 680G weight load

Smudge resistance

Scratch resistance





Alcohol

Gasoline



350 cycle

cycle

cvcles

80 cycles

95 % Industrial

92 # Gasoline

Bosch dot4

#### Water resistance test

With a printed label, soaked in 100°C water for 2 hours, observe its color fading



#### Low-temperature test

With a printed label in a closed chest at -17°C for 20 hours, observe its stripping





# **Recomended Aplications**





Logistics



Pharmaceuticals





Pre-Packaging



Refrigeration Industry



Hot Working



Retail Labels



Digital & Electronic Labels



Clothing Tags



Labels for Automobile Indu