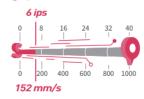

TDR345, as a high-perfonrmance, cost-effective resin ribbon. with high printing blackness, excellent media adaptability and alcohol resistance.

it is widely used in electrical appliances, equipment, electronics and other industries and received wide acclaim

### **Printing Quality**



## **Substrate Compatibility**



## Sensivity

## Printing speed



#### **Printing temperature**



#### **Resistance Test**

#### Resistance test

Slight exposure begins after approx.  $\emph{\textbf{X}}$  cycles with a 680G weight load

Smudge resistance

Scratch resistance





Alcohol

Gasoline



350 cycle

cycle

cvcles

80 cycles

95 % Industrial

92 # Gasoline

Bosch dot4

#### Water resistance test

With a printed label, soaked in 100°C water for 2 hours, observe its color fading



#### Low-temperature test

With a printed label in a closed chest at -17°C for 20 hours, observe its stripping





# **Recomended Aplications**





Logistics



Pharmaceuticals





Pre-Packaging



Refrigeration Industry



Hot Working



Retail Labels



Digital & Electronic Labels



Clothing Tags



Labels for Automobile Industry



Chemical Industry



Nurser