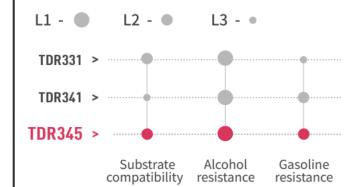

a closed chest at -17°C for 20 hours, observe its stripping





# **Recomended Aplications**





Logistics



Pharmaceuticals





Pre-Packaging



Refrigeration Industry



Hot Working



Retail Labels



Digital & Electronic Labels



Clothing Tags



Labels for Automobile Industry



Chemical Industry



Nursery Gardens and Flowers







Steel & Iron Manufacturing



**Fixed Assets** 



Electrical



Mechanical Equipment



**Certifications And Permits** 



ROHS2.0



**REACH** 







**MSDS** 





**HALOGEN** 

**ISEGA** 

## **Properties**

#### PET film

Thickness: 4.5µm

#### Ribbon

Thickness: 8.0µm ± 0.3µm

#### Ink

Color: Black Melting Point: 100 ± 3°C

### **Storage Condition**

Temperature: 5-35°C Humidity: 20-80% Varidity Period: 12 Months

## **Product Comparision**