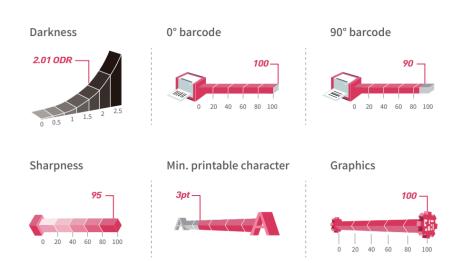

TDR345, as a high-perfonrmance, cost-effective resin ribbon. with high printing blackness, excellent media adaptability and alcohol resistance.

it is widely used in electrical appliances, equipment, electronics and other industries and received wide acclaim

### **Printing Quality**



## **Substrate Compatibility**



## Sensivity

## Printing speed



#### **Printing temperature**



#### **Resistance Test**

#### Resistance test

Slight exposure begins after approx.  $\emph{\textbf{X}}$  cycles with a 680G weight load

Smudge resistance

Scratch resistance





Alcohol

Gasoline



350 cycle

cycle

cvcles

80 cycles

95 % Industrial

92 # Gasoline

Bosch dot4

#### Water resistance test

With a printed label, soaked in 100°C water for 2 hours, observe its color fading



#### Low-temperature test

With a printed label in a closed chest at -17°C for 20 hours, observe its stripping





# **Recomended Aplications**





Logistics



Pharmaceuticals





Pre-Packaging



Refrigeration Industry



Hot Working



Retail Labels



Digital & Electronic Labels



Clothing