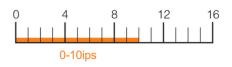

# **General Wax Ribbon**



### Especially Suited for Medium Paper Printing <<

Lower Print Temperature <<

Excellent Sensitivity <<

BRW100 Is a General Wax Ribbon Brouwer with excellent print quality, universal media adaptability and a affordable price. Is used in the coding applications of fast growth industries including warehousing, logistics and internet sales. Todaytec's unique back coating combined with lower energy requirements extend the performance and life of the print head

#### • Appearance



#### Resistance



Regarding other solvent, fee to consult

#### • Sensitive

#### **Printing Energy**

0 5 10 15 20 25 30 <u>6-18</u>

#### **Printing Speed**



### • Applicable

Paper Labels (Coated paper,Hangtag, etc.)

Synthetic Material (Synthetical paper,

etc.)

Film (PET, etc.)

Washing label

# **General Wax Ribbon**

# Parameters of Ribbon

Ink Melting Point: $105^{\circ}C(221^{\circ}F)$ Carries:PET FilmCarrier's Thickness: $4.5 \mu$  mRibbon's Thickness: $< 9 \mu$  mBack Coating:SiliconCoefficient of Friction:Kc < 0.2Storage Conditions:12 monthsTemperatures: $5 \sim 35^{\circ}C(40 \sim 95^{\circ}F)$ Humidity: $20 \sim 80\%$ 

• Certificates and Reports

- ISO9001, ISO1401, MSDS, RoHS, SGS, SVHC
- No Halogen
- No Toxic Substances of SVHC

## Recommendable fields of Application



Inventory Labels



Tickets /Bills



Logistic



Food Labels



Medicare



Tag



**Super Market** 



ID Card Copy