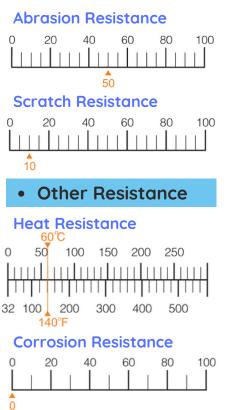

# **General Wax Ribbon**



### Especially Suited for Medium Paper Printing <<

Lower Print Temperature <<

Excellent Sensitivity <<

BRW100 Is a General Wax Ribbon Brouwer with excellent print quality, universal media adaptability and a affordable price. Is used in the coding applications of fast growth industries including warehousing, logistics and internet sales. Todaytec's unique back coating combined with lower energy requirements extend the performance and life of the print head

#### • Appearance



#### Resistance



Regarding other solvent, fee to consult

#### • Sensitive

#### **Printing Energy**

0 5 10 15 20 25 30 <u>6-18</u>

#### **Printing Speed**



### • Applicable

Paper Labels (Coated paper,Hangtag, etc.)

Synthetic Material (Synthetical paper,

etc.)

Film (PET, etc.)

Washing label

# **General Wax Ribbon**

# Parameters of Ribbon

Ink Melting Point: $105^{\circ}C(221^{\circ}F)$ Carries:PET FilmCarrier's Thickness: $4.5 \mu$  mRibbon's Thickness: $< 9 \mu$  mBack Coating:SiliconCoefficient of Friction:Kc < 0.2Storage Conditions:12 monthsTemperatures: $5 \sim 35^{\circ}C(40 \sim 95^{\circ}F)$ Humidity: $20 \sim 80\%$ 

• Certificates and Reports

- ISO9001, ISO1401, MSDS, RoHS, SGS, SVHC
- No Halogen
- No Toxic Substances of SVHC

## Recommendable fields of Application



Inventory Label