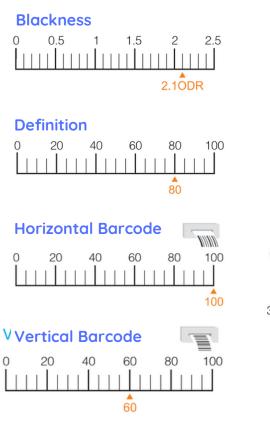

# **General Wax Ribbon**



### Especially Suited for Medium Paper Printing <<

Lower Print Temperature <<

Excellent Sensitivity <<

BRW100 Is a General Wax Ribbon Brouwer with excellent print quality, universal media adaptability and a affordable price. Is used in the coding applications of fast growth industries including warehousing, logistics and internet sales. Todaytec's unique back coating combined with lower energy requirements extend the performance and life of the print head

#### • Appearance



#### Resistance



Regarding other solvent, fee to consult

#### • Sensitive

#### **Printing Energy**

0 5 10 15 20 25 30 <u>6-18</u>

#### **Printing Speed**



### • Applicable

Paper Labels (Coated paper,Hangtag, etc.)

Synthetic Material (Synthetical paper,

etc.)

Film (PET, etc.)

Washing label

# **General Wax Ribbon**

# Parameters of Ribbon

Ink Melting Point: $105^{\circ}C(221^{\circ}F)$ Carries:PET FilmCarrier's Thickness: $4.5 \mu$  mRibbon's Thickness: $< 9 \mu$  mBack Coating:SiliconCoefficient of Friction:Kc < 0.2Storage Conditions:12 monthsTemperatures: $5 \sim 35^{\circ}C(40 \sim 95^{\circ}F)$ Humidity: $20 \sim 80\%$ 

• Certificates and Reports

- ISO9001, ISO1401, MSDS, RoHS, SGS, SVHC
- No Halogen
- No Toxic Substances of SVHC

## Recommendable fields of Application