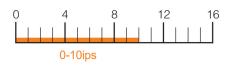

# **Standard Wax Ribbon**



## Especially Suited for Medium Paper Printing <<

Lower Print Temperature <<

Excellent Sensitivity <<

BRW200 Is a Standard Wax Ribbon Brouwer with excellent print quality, universal media adaptability and a affordable price. Is used in the coding applications of fast growth industries including warehousing, logistics and internet sales. Todaytec's unique back coating combined with lower energy requirements extend the performance and life of the print head

#### • Appearance



## Resistance



Regarding other solvent, fee to consult

### • Sensitive

#### **Printing Energy**

0 5 10 15 20 25 30 <u>6-18</u>

#### **Printing Speed**



## • Applicable

Paper Labels (Coated paper,Hangtag, etc.)

Synthetic Material (Synthetical paper,

etc.)

Film (PET, etc.)

Washing label

# **Standard Wax Ribbon**

## • Parameters of Ribbon

Ink Melting Point: $105^{\circ}C(221^{\circ}F)$ Carries:PET FilmCarrier's Thickness: $4.5 \mu$  mRibbon's Thickness: $< 9 \mu$  mBack Coating:SiliconCoefficient of Friction:Kc < 0.2Storage Conditions:12 monthsTemperatures: $5 \sim 35^{\circ}C(40 \sim 95^{\circ}F)$ Humidity: $20 \sim 80\%$ 

### • Certificates and Reports

- ISO9001, ISO1401, MSDS, RoHS, SGS, SVHC
- No Halogen
- No Toxic Substances of SVHC

## Recommendable fields of Application



Inventory Labels



**Tickets / Bills** 



Logistic



Food Labels



Medicare



Tag



**Super Market** 



ID Card Copy