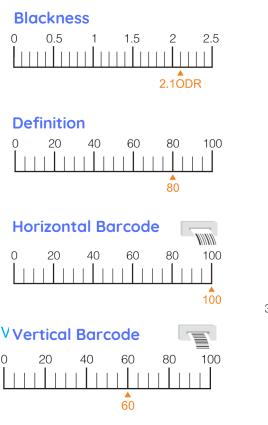

# **Standard Wax Ribbon**



## Especially Suited for Medium Paper Printing <<

Lower Print Temperature <<

Excellent Sensitivity <<

BRW200 Is a Standard Wax Ribbon Brouwer with excellent print quality, universal media adaptability and a affordable price. Is used in the coding applications of fast growth industries including warehousing, logistics and internet sales. Todaytec's unique back coating combined with lower energy requirements extend the performance and life of the print head

#### • Appearance



## Resistance



Regarding other solvent, fee to consult

### • Sensitive

#### **Printing Energy**

0 5 10 15 20 25 30 <u>6-18</u>

#### **Printing Speed**



## • Applicable

Paper Labels (Coated paper,Hangtag, etc.)

Synthetic Material (Synthetical paper,

etc.)

Film (PET, etc.)

Washing label

# **Standard Wax Ribbon**

## • Parameters of Ribbon

Ink Melting Point: $105^{\circ}C(221^{\circ}F)$ Carries:PET FilmCarrier's Thickness: $4.5 \mu$  mRibbon's Thickness: $< 9 \mu$  mBack Coating:SiliconCoefficient of Friction:Kc < 0.2Storage Conditions:12 monthsTemperatures: $5 \sim 35^{\circ}C(40 \sim 95^{\circ}F)$ Humidity: $20 \sim 80\%$ 

### • Certificates and Reports

- ISO9001, ISO1401, MSDS, RoHS, SGS, SVHC
- No Halogen
- No Toxic Substances of SVHC

## Recommendable fields of Applica