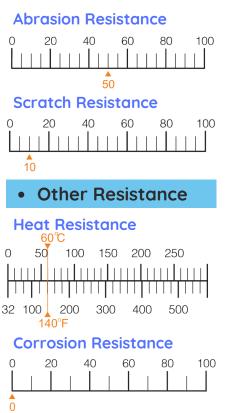

# **Standard Wax Ribbon**



## Especially Suited for Medium Paper Printing <<

Lower Print Temperature <<

Excellent Sensitivity <<

BRW200 Is a Standard Wax Ribbon Brouwer with excellent print quality, universal media adaptability and a affordable price. Is used in the coding applications of fast growth industries including warehousing, logistics and internet sales. Todaytec's unique back coating combined with lower energy requirements extend the performance and life of the print head

#### • Appearance



## Resistance



Regarding other solvent, fee to consult

### • Sensitive

#### **Printing Energy**

0 5 10 15 20 25 30 <u>6-18</u>

#### **Printing Speed**



## • Applicable

Paper Labels (Coated paper,Hangtag, etc.)

Synthetic Material (Synthetical paper,

etc.)

Film (PET, etc.)

Washing label

# **Standard Wax Ribbon**

## • Parameters of Ribbon

Ink Melting Point: $105^{\circ}C(221^{\circ}F)$ Carries:PET FilmCarrier's Thickness: $4.5 \mu$  mRibbon's Thickness: $< 9 \mu$  mBack Coating:SiliconCoefficient of Friction:Kc < 0.2Storage Conditions:12 monthsTemperatures: $5 \sim 35^{\circ}C(40 \sim 95^{\circ}F)$ Humidity: $20 \sim 80\%$ 

### • Certificates and Reports

- ISO9001, ISO1401, MSDS, RoHS, SGS, SVHC
- No Halogen
- No Toxic Substances of SVHC

## Recommendable fields of Application



Inventory